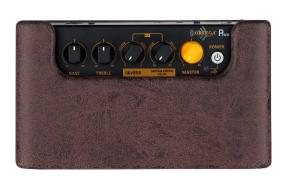

## 12 WATT PRACTICE AMP & BLUETOOTH® SPEAKER W/ BUILT-IN EFFECTS

- 12 Watt
- Rechargeable lithium battery (built-in)
- · Built-in adjustable effect section reverb, chorus & delay
- 3" speaker plus 1,5" tweeter
- Up to 5 hours of battery life
- Can also be used as stand-alone high-end Bluetooth® speaker
- · Play along with Bluetooth® streaming
- 6.3mm/1/4" instrument input
- · Headphone out/aux in
- Direct recording (OTG) via USB-C
- · Premium Faux Leather cabinet covering
- CE, UKCA & FCC (USA) certificated