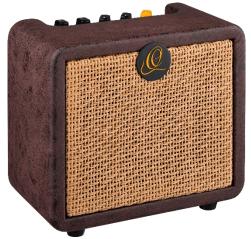

## 12 WATT BLUETOOTH® PREMIUM VINTAGE DESIGN POCKET ACOUSTIC AMPLIFIER W/ BUILT-IN EFFECTS

The PTWO, designed especially for acoustic guitars, offers lightweight and portable characteristics, making it suitable for indoor use and easy transportation outdoors. The built-in headphone output allows you to practice anytime and anywhere without disturbing those around you.

## 12 WATT PRACTICE AMP & BLUETOOTH® SPEAKER W/ BUILT-IN EFFECTS

- 12 Watt
- Rechargeable lithium battery (built-in)
- · Built-in adjustable effect section reverb, chorus & delay
- 3" speaker plus 1,5" tweeter
- Up to 5 hours of battery life
- Can also be used as stand-alone high-end Bluetooth® speaker
- · Play along with Bluetooth® streaming
- 6.3mm/1/4" instrument input
- · Headphone out/aux in
- Direct recording (OTG) via USB-C
- · Premium Faux Leather cabinet covering
- CE, UKCA & FCC (USA) certificated