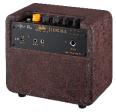

## 12 WATT BLUETOOTH® PREMIUM VINTAGE DESIGN POCKET ACOUSTIC AMPLIFIER W/ BUILT-IN EFFECTS

The PTWO, designed especially for acoustic guitars, offers lightweight and portable characteristics, making it suitable for indoor use and easy transportation outdoors. The built-in headphone output allows you to practice anytime and anywhere without disturbing those around you.

## 12 WATT PRACTICE AMP & BLUETOOTH® SPEAKER W/ BUILT-IN EFFECTS

- 12 Watt
- Rechargeable lithium battery (built-in)
- · Built-in adjustable effect section reverb, chorus & delay
- 3" speaker plus 1,5" tweeter
- Up to 5 hours of battery life
- Can also be used as stand-alone high-end Bluetooth® speaker
- · Play along with Bluetooth® streaming
- 6.3mm/1/4" instrument input
- · Headphone out/aux in
- Direct recording (OTG) via USB-C
- · Premium Faux Leather cabinet covering
- CE, UKCA & FCC (USA) certificated