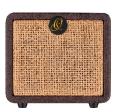

## 12 WATT BLUETOOTH® PREMIUM VINTAGE DESIGN POCKET ACOUSTIC AMPLIFIER W/ BUILT-IN EFFECTS

The PTWO, designed especially for acoustic guitars, offers lightweight and portable characteristics, making it suitable for indoor use and easy transportation outdoors. The built-in headphone output allows you to practice anytime and anywhere without disturbing those around you.

## 12 WATT PRACTICE AMP & BLUETOOTH® SPEAKER W/ BUILT-IN EFFECTS

- 12 Watt
- Rechargeable lithium battery (built-in)
- · Built-in adjustable effect section reverb, chorus & delay
- 3" speaker plus 1,5" tweeter
- Up to 5 hours of battery life
- Can also be used as stand-alone high-end Bluetooth® speaker
- · Play along with Bluetooth® streaming
- 6.3mm/1/4" instrument input
- · Headphone out/aux in
- Direct recording (OTG) via USB-C
- · Premium Faux Leather cabinet covering
- CE, UKCA & FCC (USA) certificated