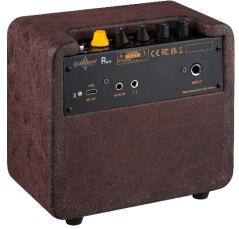

Additionally, with the Bluetooth® and AUX-IN function, the PTWO can also be used as a standalone Bluetooth® speaker. You can play along while you listen to Bluetooth® music, and it supports direct recording (OTG) via USB-C, providing flexibility for musicians on the go.

## 12 WATT PRACTICE AMP & BLUETOOTH® SPEAKER W/ BUILT-IN EFFECTS

- 12 Watt
- Rechargeable lithium battery (built-in)
- · Built-in adjustable effect section reverb, chorus & delay
- 3" speaker plus 1,5" tweeter
- Up to 5 hours of battery life
- Can also be used as stand-alone high-end Bluetooth® speaker
- · Play along with Bluetooth® streaming
- 6.3mm/1/4" instrument input
- · Headphone out/aux in
- Direct recording (OTG) via USB-C
- · Premium Faux Leather cabinet covering
- CE, UKCA & FCC (USA) certificated