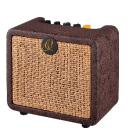

## 12 WATT BLUETOOTH® PREMIUM VINTAGE DESIGN POCKET ACOUSTIC AMPLIFIER W/ BUILT-IN EFFECTS

The PTWO, designed especially for acoustic guitars, offers lightweight and portable characteristics, making it suitable for indoor use and easy transportation outdoors. The built-in headphone output allows you to practice anytime and anywhere without disturbing those around you.

## 12 WATT PRACTICE AMP & BLUETOOTH® SPEAKER W/ BUILT-IN EFFECTS

- 12 Watt
- Rechargeable lithium battery (built-in)
- · Built-in adjustable effect section reverb, chorus & delay
- 3" speaker plus 1,5" tweeter
- Up to 5 hours of battery life
- Can also be used as stand-alone high-end Bluetooth® speaker
- · Play along with Bluetooth® streaming
- 6.3mm/1/4" instrument input
- · Headphone out/aux in
- Direct recording (OTG) via USB-C
- · Premium Faux Leather cabinet covering
- CE, UKCA & FCC (USA) certificated