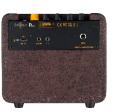

## 12 WATT BLUETOOTH® PREMIUM VINTAGE DESIGN POCKET ACOUSTIC AMPLIFIER W/ BUILT-IN EFFECTS

The PTWO, designed especially for acoustic guitars, offers lightweight and portable characteristics, making it suitable for indoor use and easy transportation outdoors. The built-in headphone output allows you to practice anytime and anywhere without disturbing those around you.

## 12 WATT PRACTICE AMP & BLUETOOTH® SPEAKER W/ BUILT-IN EFFECTS

- 12 Watt
- Rechargeable lithium battery (built-in)
- · Built-in adjustable effect section reverb, chorus & delay
- 3" speaker plus 1,5" tweeter
- Up to 5 hours of battery life
- Can also be used as stand-alone high-end Bluetooth® speaker
- · Play along with Bluetooth® streaming
- 6.3mm/1/4" instrument input
- · Headphone out/aux in
- Direct recording (OTG) via USB-C
- · Premium Faux Leather cabinet covering
- CE, UKCA & FCC (USA) certificated